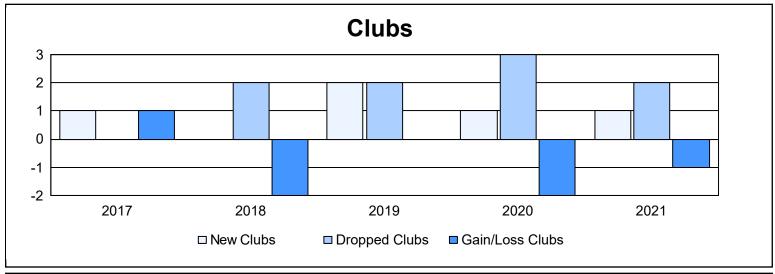

District 201N5 As of June 2021 Cumulative

| Year      | New<br>Clubs | Dropped<br>Clubs | Gain/<br>Loss<br>Clubs | New<br>Members | Charter<br>Members | Reinstate<br>Members | Transfer<br>Members | Total<br>Member<br>Added | Total<br>Members<br>Dropped | Gain/<br>Loss<br>Members |
|-----------|--------------|------------------|------------------------|----------------|--------------------|----------------------|---------------------|--------------------------|-----------------------------|--------------------------|
| 2016-2017 | 1            | 0                | 1                      | 164            | 29                 | 18                   | 8                   | 219                      | 361                         | -142                     |
| 2017-2018 | 0            | 2                | -2                     | 224            | 0                  | 11                   | 22                  | 257                      | 272                         | -15                      |
| 2018-2019 | 2            | 2                | 0                      | 182            | 52                 | 7                    | 24                  | 265                      | 307                         | -42                      |
| 2019-2020 | 1            | 3                | -2                     | 206            | 25                 | 13                   | 23                  | 267                      | 280                         | -13                      |
| 2020-2021 | 1            | 2                | -1                     | 194            | 26                 | 12                   | 23                  | 255                      | 263                         | -8                       |
| Average   | 1            | 2                | -1                     | 194            | 26                 | 12                   | 20                  | 253                      | 297                         | -44                      |